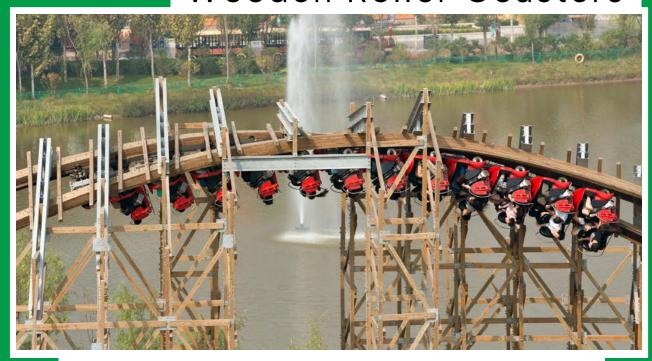

mvrides.com

Martin & Vleminckx is a world leader in the design, fabrication and delivery of traditional wooden roller coasters. From start to finish, Martin & Vleminckx manufactures the world's most thrilling wooden roller coasters, delivering complete coasters on time and on budget, catering to your specific needs.

We take pride in creating unique traditional Wood Roller Coasters that bring joy to the whole family. But that's not all; we infuse these rides with modern design elements. Dedicated to excellence, we offer exceptional designs that cater to every need. Whether your park is nestled on a mountainside or sprawled across a bustling park, our team ensures customization to accommodate any terrain.

- Martin & Vleminckx builds the highest rated wooden coasters in the industry.
- Custom design to fit the customer site, demographics, budget and preferences.
- Multiple feature elements possible: high five, barrel roll, various degree of banking turns.
- State of the art trains.
- Wooden Roller Coasters can be easily integrated into park's theming.
- Offer after sales services to help manage the wood coaster lifecycle tasks.