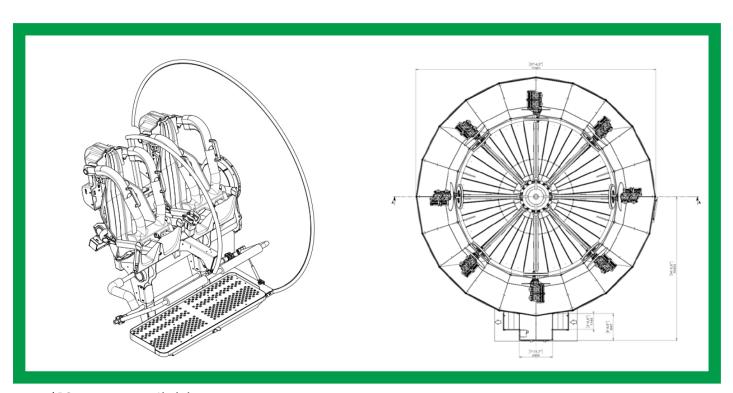

Scan to view our product webpage and video

Standard and custom themes are available.

\*12 arms available upon request

- All the thrills of a looping rollercoaster at a fraction of the cost.
- Attraction designed to provide high thrills to all ages.
- Each vehicle's passengers can control their own spin, forwards and backwards.
- Two-seat vehicle with over-the-shoulder restraints.
- Unicoaster Roulette offers the concept of "The Game You Can Ride", since a lucky rider can hit a winning number.
- Lighting package provides a dynamic visual spectacle at night.
- Great return on investment.