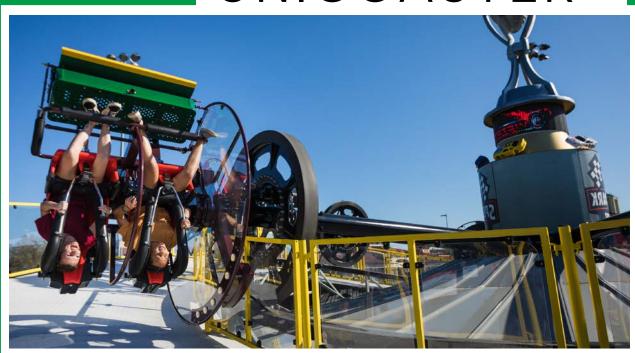

mvrides.com

The Unicoaster® is an interactive attraction that thrills all ages with a unique and exciting ride experience.

Riders love the ability to control the action by using the control stick to flip themselves forward or backwards. The interactive rider control makes every ride unique and allows riders to control the excitement level.

Scan to view our product webpage and video

Standard and custom themes are available.

\*12 arms available upon request

- All the thrills of a looping rollercoaster at a fraction of the cost.
- Attraction designed to provide high thrills to all ages.
- Each vehicle's passengers can control their own spin, forwards and backwards.
- Two-seat vehicle with over-the-shoulder restraints.
- Unicoaster Roulette offers the concept of "The Game You Can Ride", since a lucky rider can hit a winning number.
- Lighting package provides a dynamic visual spectacle at night.
- Great return on investment.