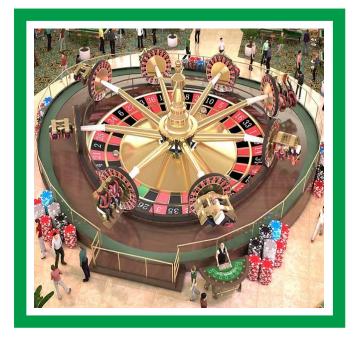

Scan to view our product webpage and video

Standard and custom themes are available.

\*12 arms available upon request

- All the thrills of a looping rollercoaster at a fraction of the cost.
- Attraction designed to provide high thrills to all ages.
- Each vehicle's passengers can control their own spin, forwards and backwards.
- Two-seat vehicle with over-the-shoulder restraints.
- Unicoaster Roulette offers the concept of "The Game You Can Ride", since a lucky rider can hit a winning number.
- Lighting package provides a dynamic visual spectacle at night.
- Great return on investment.