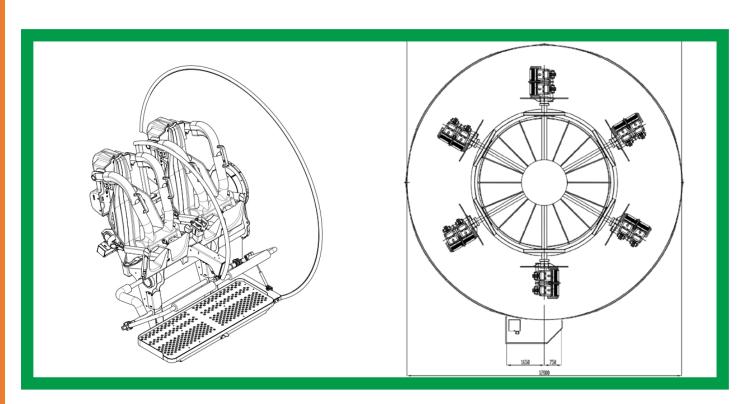

mvrides.com

The Unicoaster® is an interactive attraction that thrills all ages with a unique and exciting ride experience.

Riders love the ability to control the action by using the control stick to flip themselves forward or backwards. The interactive rider control makes every ride unique and allows riders to control the excitement level.

Scan to view our product webpage and video

Standard and custom themes are available.

\*12 arms available upon request

- All the thrills of a looping rollercoaster at a fraction of the cost.
- Attraction designed to provide high thrills to all ages.
- Each vehicle's passengers can control their own spin, forwards and backwards.
- Two-seat vehicle with over-the-shoulder restraints.
- Unicoaster Roulette offers the concept of "The Game You Can Ride", since a lucky rider can hit a winning number.
- Lighting package provides a dynamic visual spectacle at night.
- Great return on investment.