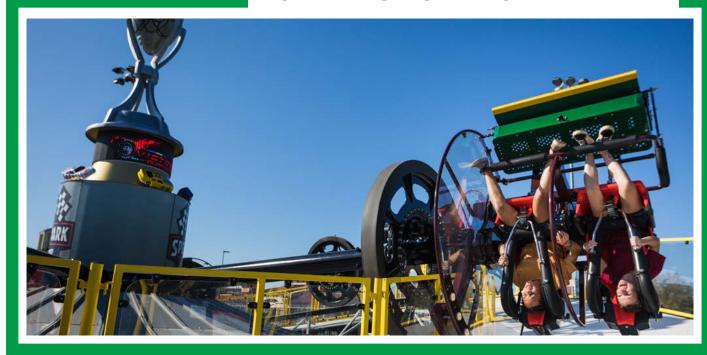

mvrides.com

The Unicoaster® is an interactive attraction that thrills all ages with a unique and exciting ride experience.

Riders love the ability to control the action by using the control stick to flip themselves forward or backwards. The interactive rider control makes every ride unique and allows riders to control the excitement level.

Scan to view our product webpage and video

Standard and custom themes are available.

\*12 arms available upon request

- All the thrills of a looping rollercoaster at a fraction of the cost.
- Attraction designed to provide high thrills to all ages.
- Each vehicle's passengers can control their own spin, forwards and backwards.
- Two-seat vehicle with over-the-shoulder restraints.
- Unicoaster Roulette offers the concept of "The Game You Can Ride", since a lucky rider can hit a winning number.
- Lighting package provides a dynamic visual spectacle at night.
- Great return on investment.