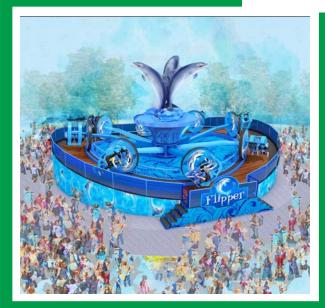

mvrides.com

The Unicoaster® is an interactive attraction that thrills all ages with a unique and exciting ride experience.

Riders love the ability to control the action by using the control stick to flip themselves forward or backwards. The interactive rider control makes every ride unique and allows riders to control the excitement level.

Scan to view our product webpage and video

Standard and custom themes are available.

\*12 arms available upon request

- All the thrills of a looping rollercoaster at a fraction of the cost.
- Attraction designed to provide high thrills to all ages.
- Each vehicle's passengers can control their own spin, forwards and backwards.
- Two-seat vehicle with over-the-shoulder restraints.
- Unicoaster Roulette offers the concept of "The Game You Can Ride", since a lucky rider can hit a winning number.
- Lighting package provides a dynamic visual spectacle at night.
- Great return on investment.