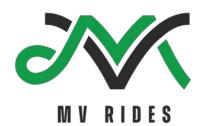

mvrides.com

The Unicoaster® is an interactive attraction that thrills all ages with a unique and exciting ride experience.

Riders love the ability to control the action by using the control stick to flip themselves forward or backwards. The interactive rider control makes every ride unique and allows riders to control the excitement level.

Scan to view our product webpage and video

Standard and custom themes are available.

\*12 arms available upon request

- All the thrills of a looping rollercoaster at a fraction of the cost.
- Attraction designed to provide high thrills to all ages.
- Each vehicle's passengers can control their own spin, forwards and backwards.
- Two-seat vehicle with over-the-shoulder restraints.
- Unicoaster Roulette offers the concept of "The Game You Can Ride", since a lucky rider can hit a winning number.
- Lighting package provides a dynamic visual spectacle at night.
- Great return on investment.