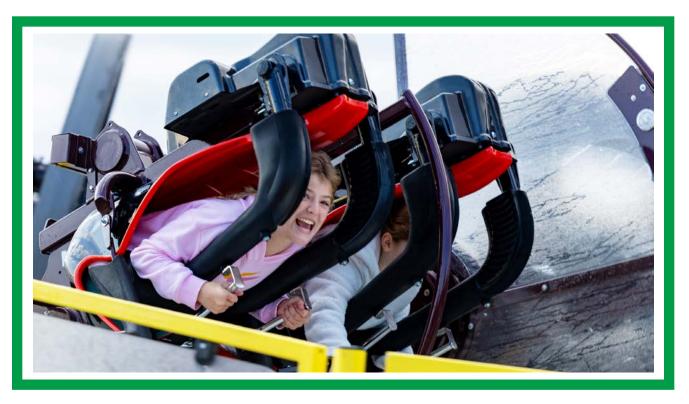

mvrides.com

The Unicoaster® is an interactive attraction that thrills all ages with a unique and exciting ride experience.

Riders love the ability to control the action by using the control stick to flip themselves forward or backwards. The interactive rider control makes every ride unique and allows riders to control the excitement level.

Scan to view our product webpage and video

Standard and custom themes are available.

\*12 arms available upon request

- All the thrills of a looping rollercoaster at a fraction of the cost.
- Attraction designed to provide high thrills to all ages.
- Each vehicle's passengers can control their own spin, forwards and backwards.
- Two-seat vehicle with over-the-shoulder restraints.
- Unicoaster Roulette offers the concept of "The Game You Can Ride", since a lucky rider can hit a winning number.
- Lighting package provides a dynamic visual spectacle at night.
- Great return on investment.