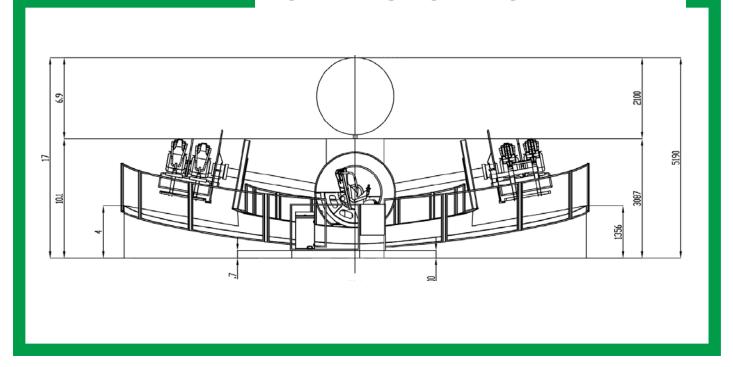

|                               | 6 Arm         | 8 Arm        | 12 Arm       |
|-------------------------------|---------------|--------------|--------------|
| Diameter (Including platform) | 40 ft (12 m)  | 60 ft (18 m) | 65 ft (20 m) |
| Height                        | 17 ft (5.2 m) | 20 ft (6 m)  | 24           |
| Number of Seats               | 12            | 16           | 24           |
| Capacity (Riders per hours)   | 180           | 240          | 360          |
| Minimum Height                | 48 Inches     | 48 Inches    | 48 Inches    |
| Ride Speed                    | 10 RPMs       | 10 RPMs      | 10 RPMs      |
| Ride Duration                 | 120 seconds   | 120 seconds  | 120 seconds  |
| Ride Cycle Time               | 4 minutes     | 4 minutes    | 4 minutes    |