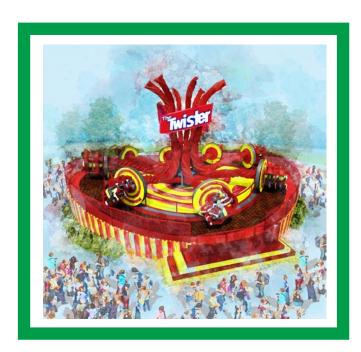

mvrides.com

The Unicoaster® is an interactive attraction that thrills all ages with a unique and exciting ride experience.

Riders love the ability to control the action by using the control stick to flip themselves forward or backwards. The interactive rider control makes every ride unique and allows riders to control the excitement level.

Scan to view our product webpage and video

Standard and custom themes are available.

\*12 arms available upon request

- All the thrills of a looping rollercoaster at a fraction of the cost.
- Attraction designed to provide high thrills to all ages.
- Each vehicle's passengers can control their own spin, forwards and backwards.
- Two-seat vehicle with over-the-shoulder restraints.
- Unicoaster Roulette offers the concept of "The Game You Can Ride", since a lucky rider can hit a winning number.
- Lighting package provides a dynamic visual spectacle at night.
- Great return on investment.