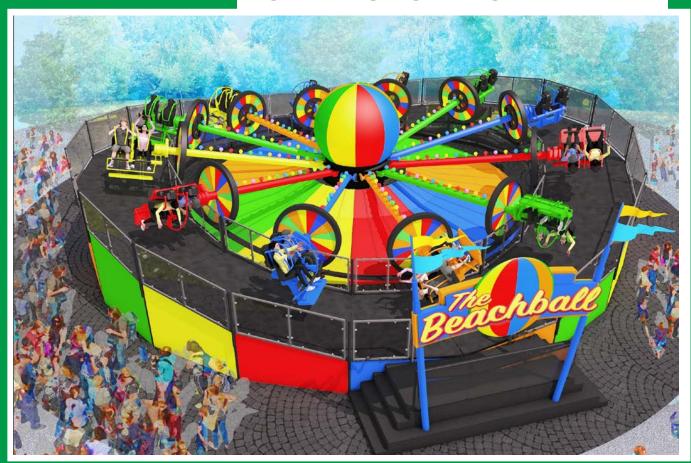

mvrides.com

The Unicoaster® is an interactive attraction that thrills all ages with a unique and exciting ride experience.

Riders love the ability to control the action by using the control stick to flip themselves forward or backwards. The interactive rider control makes every ride unique and allows riders to control the excitement level.

Scan to view our product webpage and video

Standard and custom themes are available.

\*12 arms available upon request

- All the thrills of a looping rollercoaster at a fraction of the cost.
- Attraction designed to provide high thrills to all ages.
- Each vehicle's passengers can control their own spin, forwards and backwards.
- Two-seat vehicle with over-the-shoulder restraints.
- Unicoaster Roulette offers the concept of "The Game You Can Ride", since a lucky rider can hit a winning number.
- Lighting package provides a dynamic visual spectacle at night.
- Great return on investment.