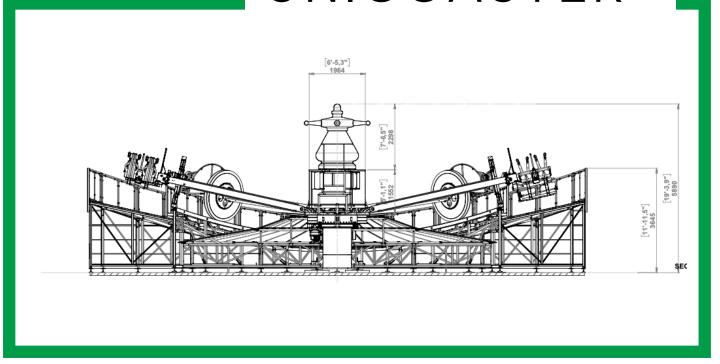

mvrides.com

The Unicoaster® is an interactive attraction that thrills all ages with a unique and exciting ride experience.

Riders love the ability to control the action by using the control stick to flip themselves forward or backwards. The interactive rider control makes every ride unique and allows riders to control the excitement level.

|                               | 6 Arm         | 8 Arm        | 12 Arm       |
|-------------------------------|---------------|--------------|--------------|
| Diameter (Including platform) | 40 ft (12 m)  | 60 ft (18 m) | 65 ft (20 m) |
| Height                        | 17 ft (5.2 m) | 20 ft (6 m)  | 24           |
| Number of Seats               | 12            | 16           | 24           |
| Capacity (Riders per hours)   | 180           | 240          | 360          |
| Minimum Height                | 48 Inches     | 48 Inches    | 48 Inches    |
| Ride Speed                    | 10 RPMs       | 10 RPMs      | 10 RPMs      |
| Ride Duration                 | 120 seconds   | 120 seconds  | 120 seconds  |
| Ride Cycle Time               | 4 minutes     | 4 minutes    | 4 minutes    |