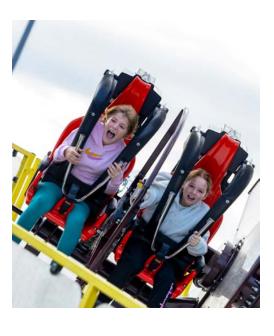

mvrides.com

The Unicoaster® is an interactive attraction that thrills all ages with a unique and exciting ride experience.

Riders love the ability to control the action by using the control stick to flip themselves forward or backwards. The interactive rider control makes every ride unique and allows riders to control the excitement level.

Scan to view our product webpage and video

Standard and custom themes are available.

\*12 arms available upon request

- All the thrills of a looping rollercoaster at a fraction of the cost.
- Attraction designed to provide high thrills to all ages.
- Each vehicle's passengers can control their own spin, forwards and backwards.
- Two-seat vehicle with over-the-shoulder restraints.
- Unicoaster Roulette offers the concept of "The Game You Can Ride", since a lucky rider can hit a winning number.
- Lighting package provides a dynamic visual spectacle at night.
- Great return on investment.