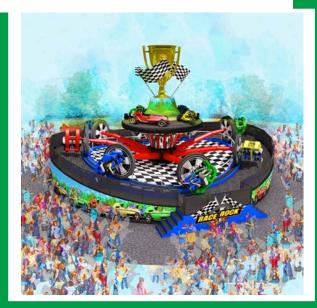

mvrides.com

The Unicoaster® is an interactive attraction that thrills all ages with a unique and exciting ride experience.

Riders love the ability to control the action by using the control stick to flip themselves forward or backwards. The interactive rider control makes every ride unique and allows riders to control the excitement level.

Scan to view our product webpage and video

Standard and custom themes are available.

\*12 arms available upon request

- All the thrills of a looping rollercoaster at a fraction of the cost.
- Attraction designed to provide high thrills to all ages.
- Each vehicle's passengers can control their own spin, forwards and backwards.
- Two-seat vehicle with over-the-shoulder restraints.
- Unicoaster Roulette offers the concept of "The Game You Can Ride", since a lucky rider can hit a winning number.
- Lighting package provides a dynamic visual spectacle at night.
- Great return on investment.