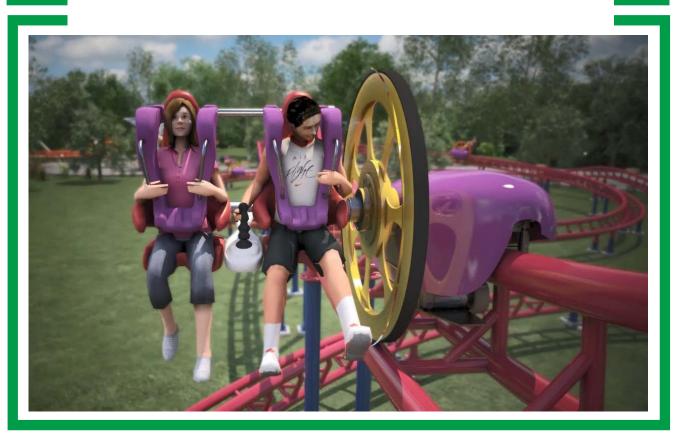

## UNICOASTER® 2.0

The Unicoaster® 2.0 offers a unique and exciting ride experience with patented rotating seats mounted on a coaster track. With a significantly reduced track footprint compared to conventional roller coasters, the 2.0 version of the Unicoaster delivers exhilarating twists and gravity-defying inversions reminiscent of hypercoasters right to the very end! The track can be custom designed to fit almost any ride envelope both indoors and outdoors.

## MV RIDES UNICOASTER® 2.0

- The most interactive roller coaster with patented rotating seats over a coaster track.
- All the thrills of a looping rollercoaster at a fraction of the cost.
- Dual loop or custom designed track configuration.
- Each vehicle's passengers can control their own flip, forwards and backwards.
- Two-seat vehicles with over-the-shoulder restraints.
- Attraction designed to provide high thrills to all ages.
- Great return on investment.