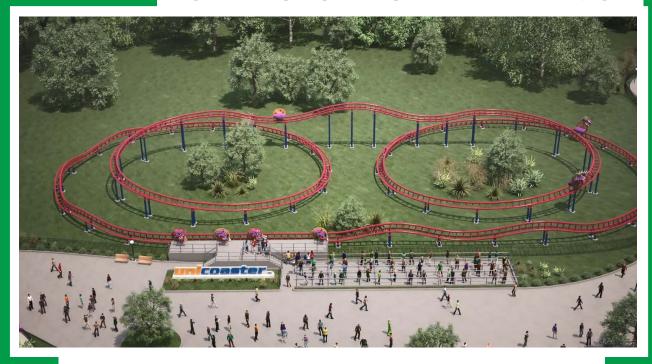

## UNICOASTER® 2.0

The Unicoaster® 2.0 offers a unique and exciting ride experience with patented rotating seats mounted on a coaster track. With a significantly reduced track footprint compared to conventional roller coasters, the 2.0 version of the Unicoaster delivers exhilarating twists and gravity-defying inversions reminiscent of hypercoasters right to the very end! The track can be custom designed to fit almost any ride envelope both indoors and outdoors.

The Unicoaster 2.0 is offered in two primary configurations. The first includes a traditional chain lift with a train of up to 10 cars attached together, one or two trains. The second option is a unique ride experience where each car individually propels itself around the track using on-board drives.

## MV RIDES UNICOASTER® 2.0

- The most interactive roller coaster with patented rotating seats over a coaster track.
- All the thrills of a looping rollercoaster at a fraction of the cost.
- Dual loop or custom designed track configuration.
- Each vehicle's passengers can control their own flip, forwards and backwards.
- Two-seat vehicles with over-the-shoulder restraints.
- Attraction designed to provide high thrills to all ages.
- Great return on investment.