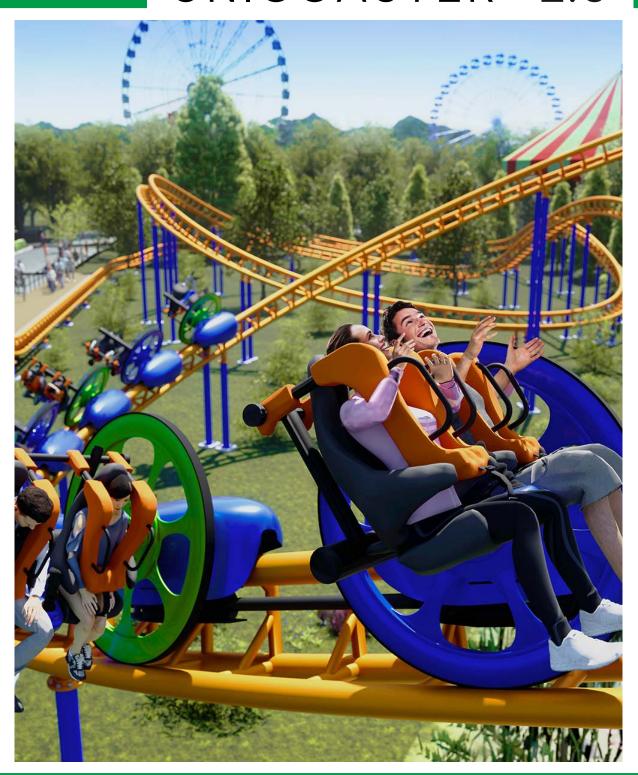

## UNICOASTER® 2.0

The Unicoaster® 2.0 offers a unique and exciting ride experience with patented rotating seats mounted on a coaster track. With a significantly reduced track footprint compared to conventional roller coasters, the 2.0 version of the Unicoaster delivers exhilarating twists and gravity-defying inversions reminiscent of hypercoasters right to the very end! The track can be custom designed to fit almost any ride envelope both indoors and outdoors.

The Unicoaster 2.0 is offered in two primary configurations. The first includes a traditional chain lift with a train of up to 10 cars attached together, one or two trains. The second option is a unique ride experience where each car individually propels itself around the track using on-board drives.

## MV RIDES UNICOASTER® 2.0

- The most interactive roller coaster with patented rotating seats over a coaster track.
- All the thrills of a looping rollercoaster at a fraction of the cost.
- Dual loop or custom designed track configuration.
- Each vehicle's passengers can control their own flip, forwards and backwards.
- Two-seat vehicles with over-the-shoulder restraints.
- Attraction designed to provide high thrills to all ages.
- Great return on investment.