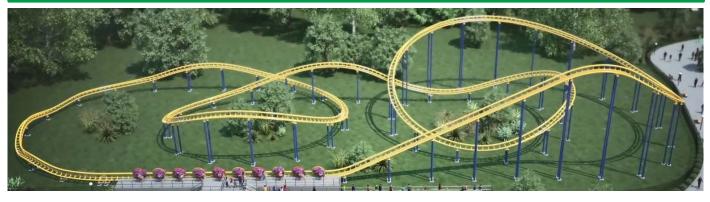

## UNICOASTER® 2.0

The Unicoaster® 2.0 offers a unique and exciting ride experience with patented rotating seats mounted on a coaster track. With a significantly reduced track footprint compared to conventional roller coasters, the 2.0 version of the Unicoaster delivers exhilarating twists and gravity-defying inversions reminiscent of hypercoasters right to the very end! The track can be custom designed to fit almost any ride envelope both indoors and outdoors.

The Unicoaster 2.0 is offered in two primary configurations. The first includes a traditional chain lift with a train of up to 10 cars attached together, one or two trains. The second option is a unique ride experience where each car individually propels itself around the track using on-board drives.