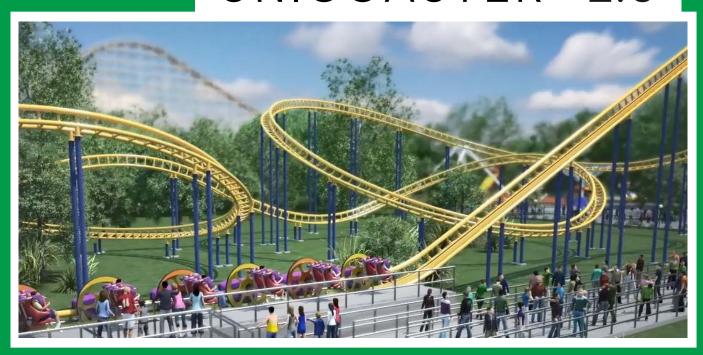

## UNICOASTER® 2.0

The Unicoaster® 2.0 offers a unique and exciting ride experience with patented rotating seats mounted on a coaster track. With a significantly reduced track footprint compared to conventional roller coasters, the 2.0 version of the Unicoaster delivers exhilarating twists and gravity-defying inversions reminiscent of hypercoasters right to the very end! The track can be custom designed to fit almost any ride envelope both indoors and outdoors.

The Unicoaster 2.0 is offered in two primary configurations. The first includes a traditional chain lift with a train of up to 10 cars attached together, one or two trains. The second option is a unique ride experience where each car individually propels itself around the track using on-board drives.