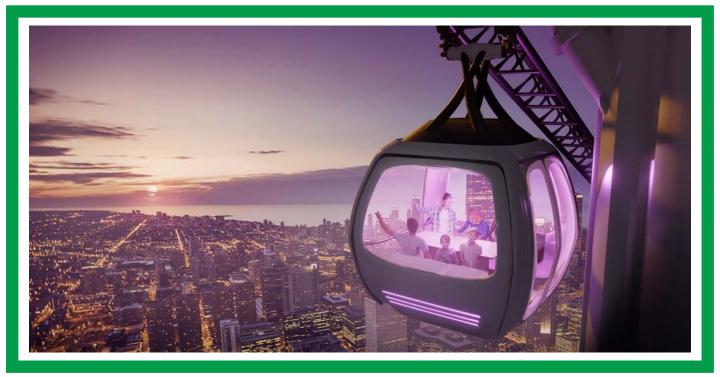

# SKYSPIRE<sup>™</sup> PRIME

The SkySpire<sup>™</sup> – a marvel of modern architecture that captivates with its distinctive and captivating design. This iconic structure offers breathtaking 360-degree panoramic views unfolding before you, redefining the art of observation. A smooth, ride to the top of the observation tower provides an unparalleled experience in comfortable, climate-controlled cabins.

Ascend effortlessly to the pinnacle of the observation tower in our state-of-the-art cabins. The SkySpire<sup>™</sup> isn't just an attraction; it's a journey through breathtaking views and a testament to the art of modern design. Elevate your senses and embrace a new era of observation as you embark on this remarkable adventure.