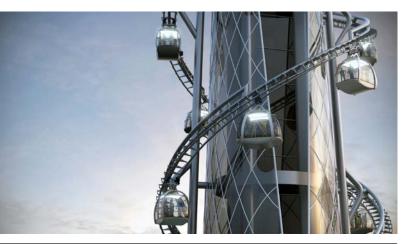

### Gondola Options

#### ADA Accessible Options

A gondola accessible to a wheelchair with a companion, including an ADA-compliant turning space. In addition, an optional wheelchair-accessible loading zone with a ramp to bridge the gap between the platform and gondola.

Augmented Reality Overlay

Visualize spectacular views in a different environment with augmented overlay in custom gondolas. Education and entertainment applications create a different experience for every ride to the top!