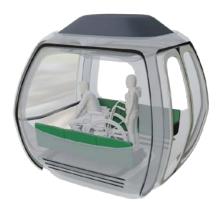

### Gondola Options

#### ADA Accessible Options

A gondola accessible to a wheelchair with a companion, including an ADA-compliant turning space. In addition, an optional wheelchair-accessible loading zone with a ramp to bridge the gap between the platform and gondola.