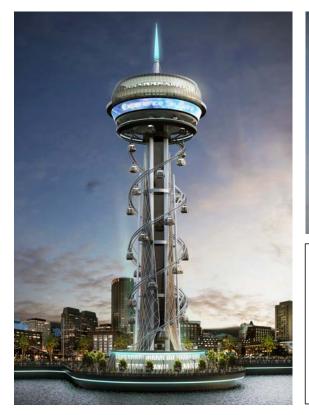

# SKYSPIRE<sup>™</sup> PRIME

The SkySpire<sup>™</sup> – a marvel of modern architecture that captivates with its distinctive and captivating design. This iconic structure offers breathtaking 360-degree panoramic views unfolding before you, redefining the art of observation. A smooth, ride to the top of the observation tower provides an unparalleled experience in comfortable, climate-controlled cabins.

Ascend effortlessly to the pinnacle of the observation tower in our state-of-the-art cabins. The SkySpire<sup>™</sup> isn't just an attraction; it's a journey through breathtaking views and a testament to the art of modern design. Elevate your senses and embrace a new era of observation as you embark on this remarkable adventure.

| Cabin Capacity         | 8 to 20 (Subject to design)    |
|------------------------|--------------------------------|
| Capacity               | 1200 People Per Hour           |
| Track Length           | 1600 ft (500 m)                |
| Ride Duration          | 12 minutes (Subject to design) |
| Height                 | 350 ft (105 m)                 |
| Delivery /Availability | 24 months                      |