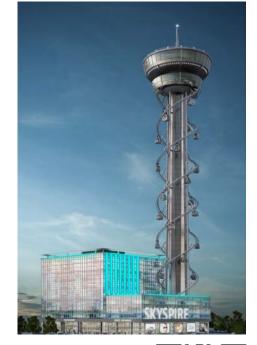

# SKYSPIRE<sup>™</sup> PRIME

The SkySpire<sup>™</sup> – a marvel of modern architecture that captivates with its distinctive and captivating design. This iconic structure offers breathtaking 360-degree panoramic views unfolding before you, redefining the art of observation. A smooth, ride to the top of the observation tower provides an unparalleled experience in comfortable, climate-controlled cabins.

Ascend effortlessly to the pinnacle of the observation tower in our state-of-the-art cabins. The SkySpire<sup>™</sup> isn't just an attraction; it's a journey through breathtaking views and a testament to the art of modern design. Elevate your senses and embrace a new era of observation as you embark on this remarkable adventure.

| Cabin Capacity         | 8 to 20 (Subject to design)    |
|------------------------|--------------------------------|
| Capacity               | 1200 People Per Hour           |
| Track Length           | 1600 ft (500 m)                |
| Ride Duration          | 12 minutes (Subject to design) |
| Height                 | 350 ft (105 m)                 |
| Delivery /Availability | 24 months                      |