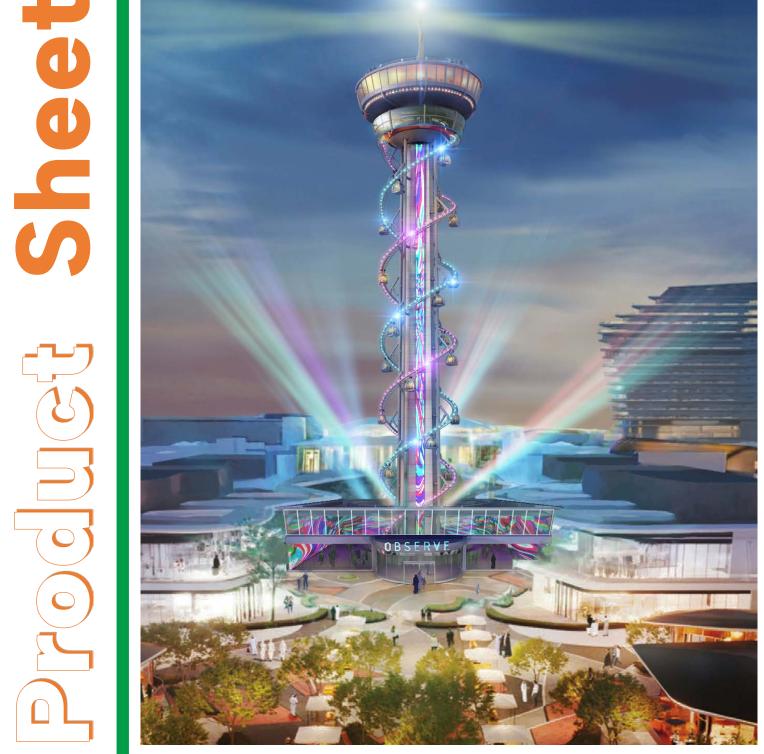

# SKYSPIRE<sup>™</sup> PRIME

The SkySpire<sup>™</sup> – a marvel of modern architecture that captivates with its distinctive and captivating design. This iconic structure offers breathtaking 360-degree panoramic views unfolding before you, redefining the art of observation. A smooth, ride to the top of the observation tower provides an unparalleled experience in comfortable, climate-controlled cabins.

Ascend effortlessly to the pinnacle of the observation tower in our state-of-the-art cabins. The SkySpire<sup>™</sup> isn't just an attraction; it's a journey through breathtaking views and a testament to the art of modern design. Elevate your senses and embrace a new era of observation as you embark on this remarkable adventure.