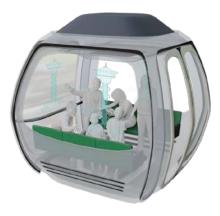

### Gondola Options

Augmented Reality Overlay

Visualize spectacular views in a different environment with augmented overlay in custom gondolas. Education and entertainment applications create a different experience for every ride to the top!