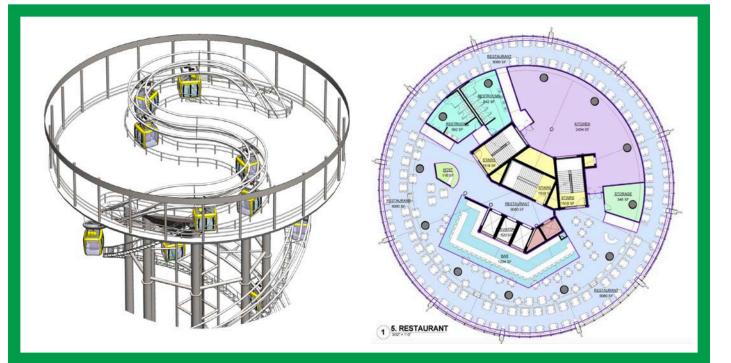

# SKYSPIRE<sup>™</sup> PRIME

The SkySpire<sup>™</sup> – a marvel of modern architecture that captivates with its distinctive and captivating design. This iconic structure offers breathtaking 360-degree panoramic views unfolding before you, redefining the art of observation. A smooth, ride to the top of the observation tower provides an unparalleled experience in comfortable, climate-controlled cabins.

Ascend effortlessly to the pinnacle of the observation tower in our state-of-the-art cabins. The SkySpire<sup>™</sup> isn't just an attraction; it's a journey through breathtaking views and a testament to the art of modern design. Elevate your senses and embrace a new era of observation as you embark on this remarkable adventure.

| Cabin Capacity         | 8 to 20 (Subject to design)    |
|------------------------|--------------------------------|
| Capacity               | 1200 People Per Hour           |
| Track Length           | 1600 ft (500 m)                |
| Ride Duration          | 12 minutes (Subject to design) |
| Height                 | 350 ft (105 m)                 |
| Delivery /Availability | 24 months                      |